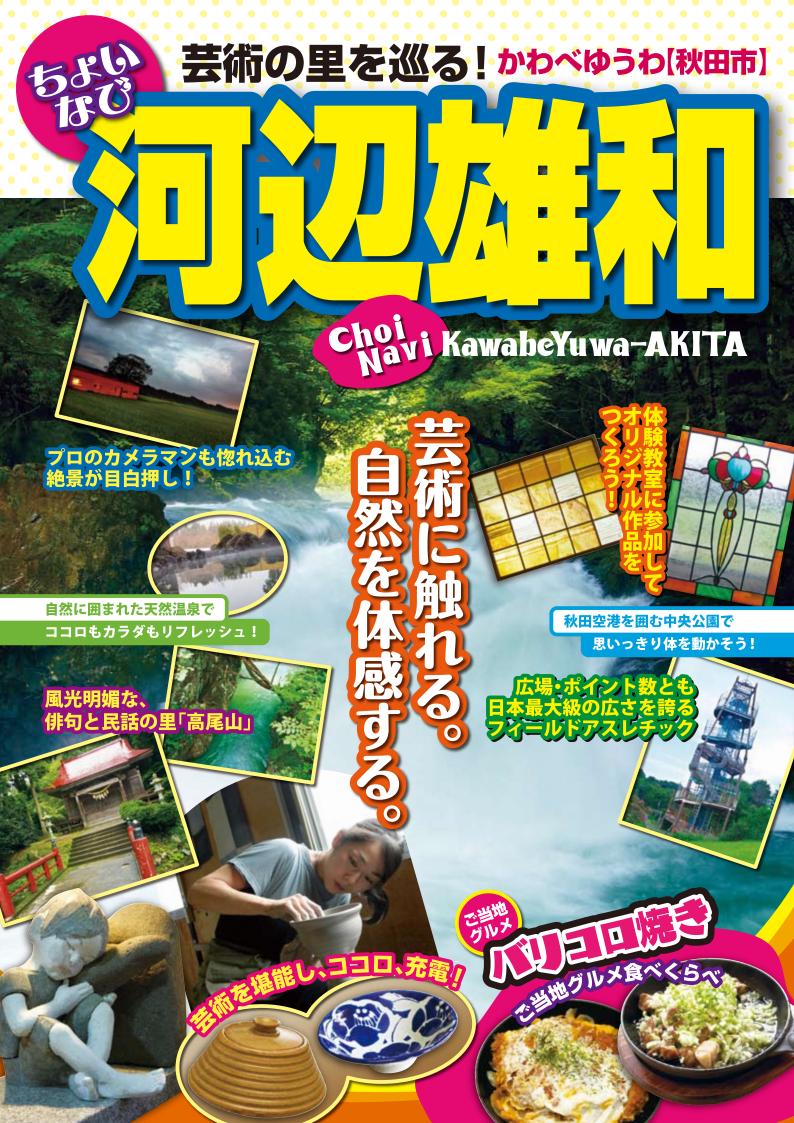

# 河辺雄和商工会青年部考案のご当地グルメ!!!

2011年8月の竿燈期間中 ご当地グルメフェスティバル」でデ ・フェスティバル」でデビュー 4,000食を完売!

塩ダレ絶妙!

「バリコロ焼き」です。

バリコロ焼きと言えば、河辺雄和商工会青年部が開発・販売しているご当地グルメ。 

### コロ状 ノズタ

肉質が柔らかくて甘みが強い大張野豚をサイコロ状にカットし炒めて、 ネギと特製塩ダレをたっぷりかけました。