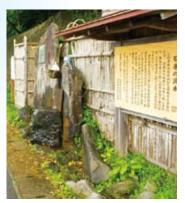

戸島桜並木 のトンネル をくぐると 七曲臨空港 工業団地の 手前でこん こんと湧き 出ている。

【さでこのしみず】 秋田市雄和左手子地内

雄和左手子の雄物川 河畔の県道沿いに湧 。超軟水で日本酒の 仕込み水にも使われ ている。

【いしまきのしみず】 秋田市雄和女光木字川崎地内

俳人・石井露月が「清水あふれて大川に注 ぐなり」と詠んだ名所の清水。冷たく味が 良いとされ、長年地域の飲料水に利用さ れてきた。簡易水道の普及で飲料水とし ての役目は終わったが、飲食店での利用 や茶道で使用するため、町内外から水汲 みに訪れる人は絶えない。