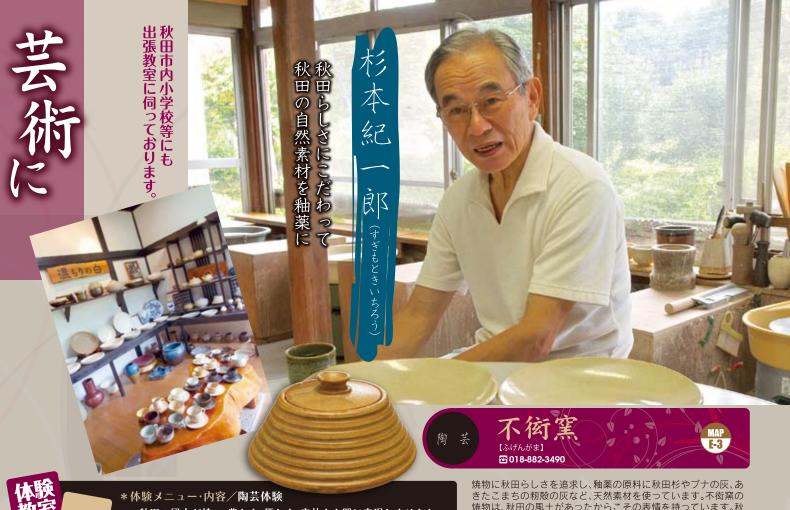

\*体験メニュー・内容/手びねり「陶芸体験」

~初心者・親子連れ大歓迎 世界に一つだけの作品を作りませんか~ \*場 所/陶いやしろち

\* 実施日/要相談 \*体験に係る時間/1時間30分

\*料 金/大人1名2,500円(親子連れの方は子供無料)

〜秋田の風土が持つ、豊かさ・優しさ・素朴さを器に表現しませんか〜 場 所/不衒窯工房 \*実施日/日曜・月曜・木曜(要相談)

\*体験に係る時間/2時間30分 \*料 金/1,500円

要予約

焼物に秋田らしさを追求し、釉薬の原料に秋田杉やブナの灰、あきたこまちの籾殻の灰など、天然素材を使っています。不衒窯の焼物は、秋田の風土があったからこその表情を持っています。秋田の風土が持つ豊かさ、優しさ、素朴さなどを、器から感じ取っていただけと思います。

DATA ① 秋田市河辺和田字式田293 📵 10時~17時

⊕ 秋田市雄和種沢字熊野堂272 → 9月下旬 ~11月上旬/9時~16時 🗿 入園料:大人200円、小