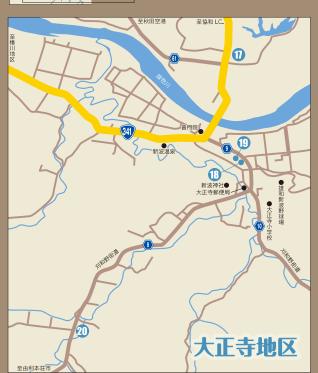

# 川添地区

0

18

Мар 19

【フルーツパーラーいちごのき】 ☎018-853-1534 働秋田市雄和石田字中大部31 ● 10時30分~17時(L.O.16時 30分) 4 月曜日

大正寺地区

農家レストラン ゆう菜家

【のうかレストランゆうなや】 2018-887-2866