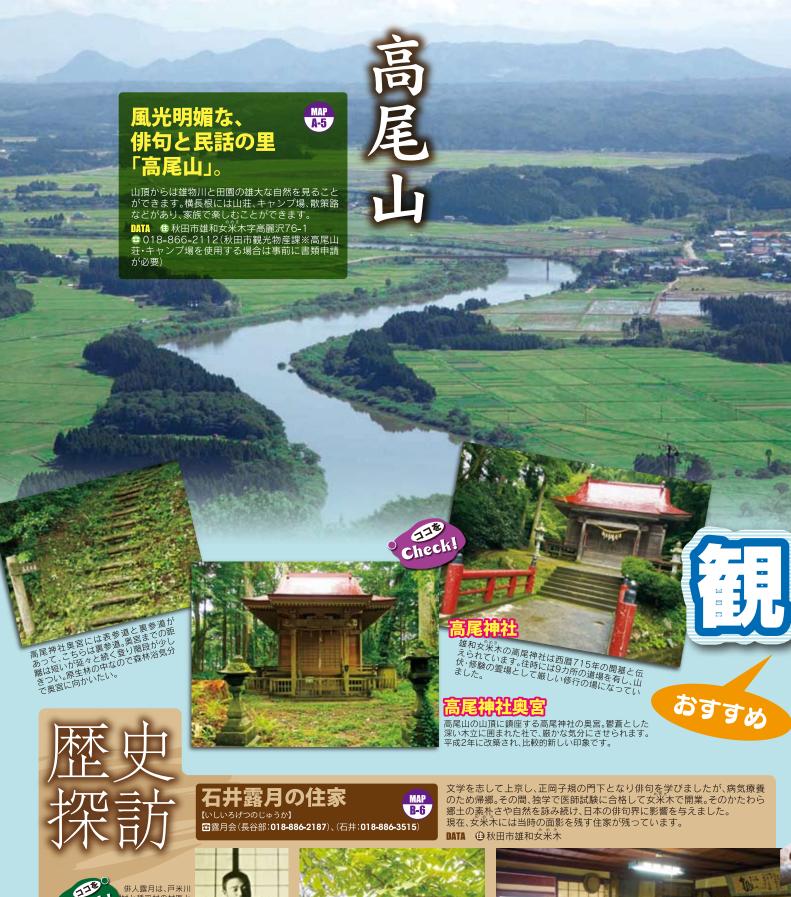

2014年に開学10周年を迎えた国際教養大学。グロー <mark>バルな視野を伴った専門知識</mark>

と実践力のある人材を養成し、 国際社会と地域社会に貢献す ることを目指しています。

DATA ⑥ 秋田市雄和椿川字奥 椿岱193-2

# 国際教養大学図書館

半円形のユニークなデザインの図書館は24時間 365日利用できます。約75,000冊の蔵書のほと んどが洋書。一般の方も利用可能です。

Check!

約700品種7000株、7万本を集めた国内有数のダリア園です。夏から秋に小高い丘一面に咲き乱れる色鮮や かなダリアは見事です。お気に入りのダリアに出会え たら球根の予約もでき、育て方も教えてもらえるので 安心です。

DATA ① 秋田市雄和妙法字糠塚21 ⑤ 8月上旬~11 月上旬/日の出~日没まで 🔁 大人400円/中学生