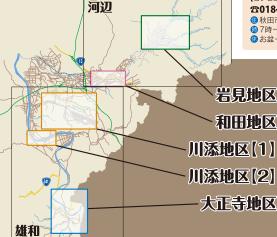

# 川添地区

0

18

Мар 19

【フルーツパーラーいちごのき】 ☎018-853-1534 働秋田市雄和石田字中大部31 ● 10時30分~17時(L.O.16時 30分) 4 月曜日

大正寺地区

農家レストラン ゆう菜家

【のうかレストランゆうなや】 2018-887-2866

# 和田地区

河辺ドライブイン 【かわベドライブイン】 **☎018-882-2361** 

⊕ 秋田市河辺和田字坂本南262⊕ 11時~20時(L.O.19時50分)⊕ 水曜日

1

3

4

6

ラーメンショップ河辺店 2 【ラーメンショップかわべてん】 **☎018-882-4550** 